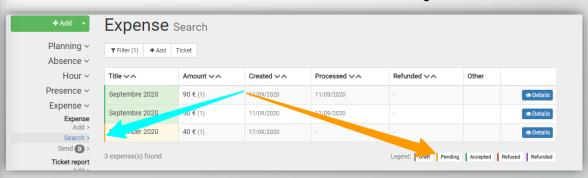

h page.







#### Deposit an extra hour / Recovery

 Click on the arrow to the right of the "Add" button and choose overtime or recovery time.



 You can also click Time / Add additional hour / Retrieved in your menu bar.





Then complete your form, register your request, it will be validated by your manager.

## Start & Stop (Virtual Pointer)





- Go to the tab "Presence" / "Add".
- Comment (if necessary) and click Start.
- Or click on the one on the top left.





Place yourself in front of your photo space (sent link, tablet, PC, etc...)

Take a picture of yourself











Validate



#### Continuation of the Process (2/2)

Click on Start



This is the end! Take a picture of yourself and stop





# The third option!

- > Fill in the boxes.
- Register







#### Research Q



\*You go directly to this page after the first step.

(GIF)



#### Ticket reports (GIF)







### Sponsorship / Awards (GIF)





### Online support



- Click on the «?»
- Choose what you want





### Help (FAQ and Online Chat)





The FAQ

The Online Chat

#### Contact Us









And that's it, it's already the end...

34avo./