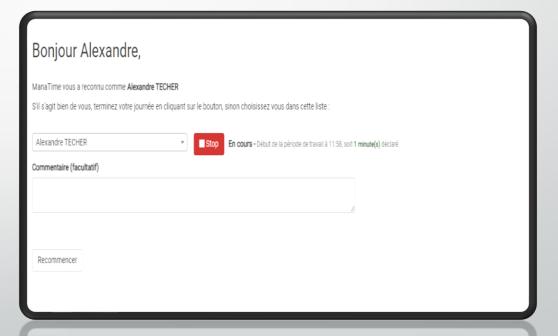

#### Continuation of the Process (2/2)

Click on Start

This is the end! Take a picture of yourself and stop