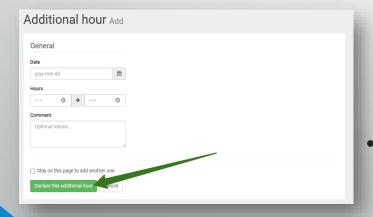

Then complete your form, register your request, it will be validated by your manager.