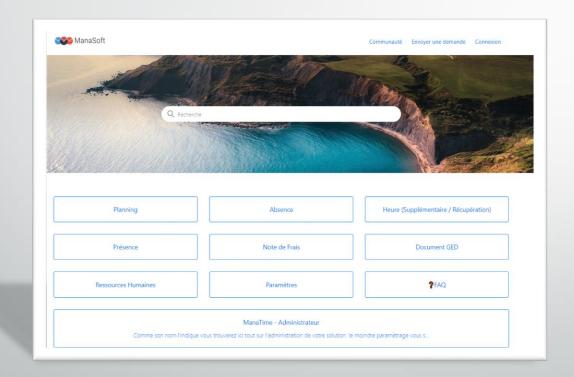

#### Check your balance

- Click on the absence button
- Then on the Dashboard
- You also have a history just at the bottom of your page!

### Apply for a leave of absence

- Click on the button
- Complete your demand now.
- Once your request has been registered, it will automatically be sent to the person in charge of your department.

#### Deposit an extra hour / Recovery

 Click on the arrow to the right of the "Add" button and choose overtime or recovery time.

 You can also click Time / Add additional hour / Retrieved in your menu bar.

Then complete your form, register your request, it will be validated by your manager.