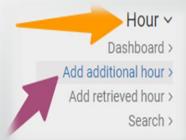

#### Deposit an extra hour / Recovery

 Click on the arrow to the right of the "Add" button and choose overtime or recovery time.

 You can also click Time / Add additional hour / Retrieved in your menu bar.