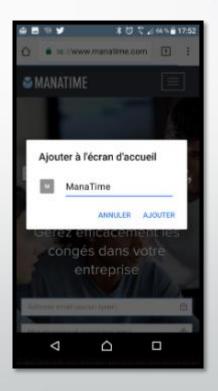

# Vacation pay software ManaTime

Starting well (User)

### Recommended browsers









Firefox



Safari

#### Disadvised browsers





# Install it on your iPhone / iPad









#### Install it on your Android / Tablet







#### Available on all devices!



# Login to our website <a href="http://www.manatime.com/">http://www.manatime.com/</a>









#### Check your balance

- Click on the absence button
- Then on the Dashboard
- You also have a history just at the bottom of your page!





### Apply for a leave of absence



- Click on the button
- Complete your demand now.
- Once your request has been registered, it will automatically be sent to the person in charge of your department.



#### Another method in GIF!







# Your request is awaiting processing.

You can now see that your dashboard has moved.

You can also consult all your requests on the search page.







#### Deposit an extra hour / Recovery

 Click on the arrow to the right of the "Add" button and choose overtime or recovery time.