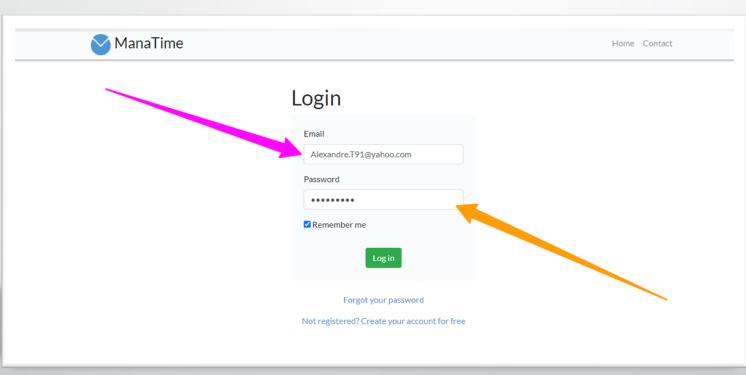

# Login to our website <a href="http://www.manatime.com/">http://www.manatime.com/</a>