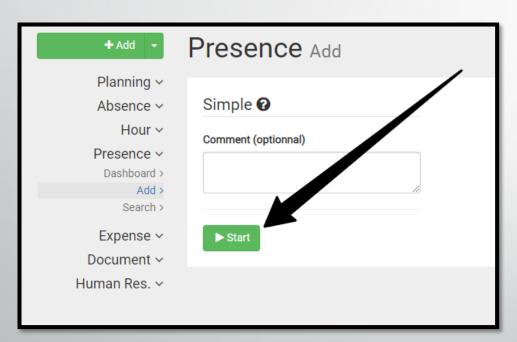

## Start & Stop (Virtual Pointer)

- Go to the tab "Presence" / "Add".
- Comment (if necessary) and click Start.
- Or click on the one on the top left.

Place yourself in front of your photo space (sent link, tablet, PC, etc...)