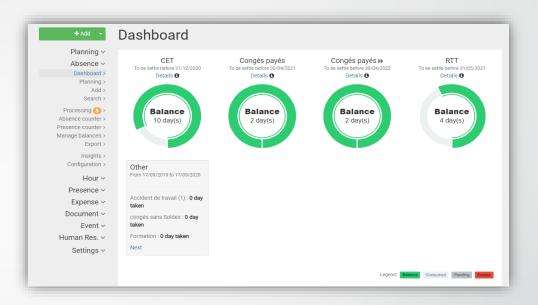

#### Check your balance

- Click on the absence button
- Then on the Dashboard
- You also have a history just at the bottom of your page!