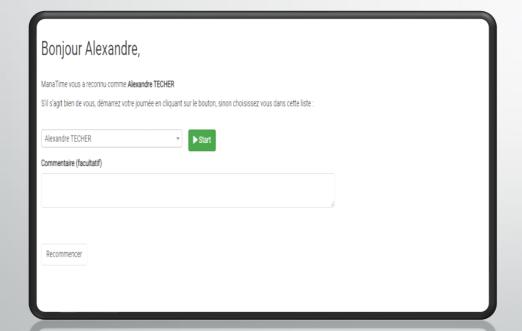

## Start & Stop (Virtual Pointer)

- Go to the tab "Presence" / "Add".
- Comment (if necessary) and click Start.
- Or click on the one on the top left.

Place yourself in front of your photo space (sent link, tablet, PC, etc...)