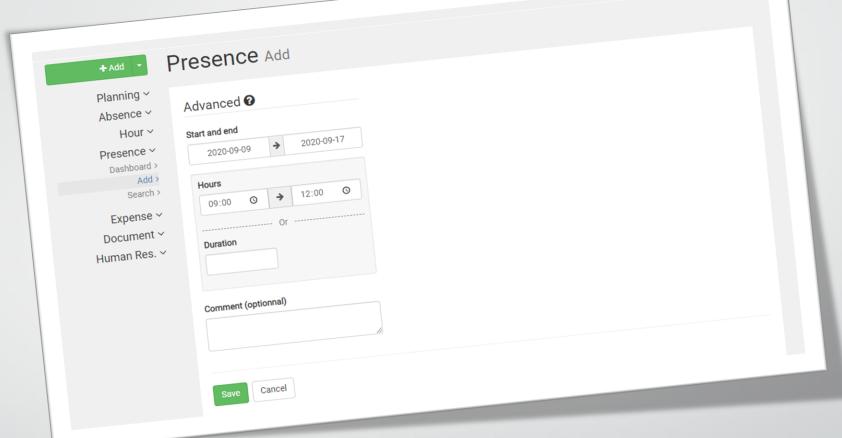

#### Deposit an extra hour / Recovery

 Click on the arrow to the right of the "Add" button and choose overtime or recovery time.

 You can also click Time / Add additional hour / Retrieved in your menu bar.

Then complete your form, register your request, it will be validated by your manager.