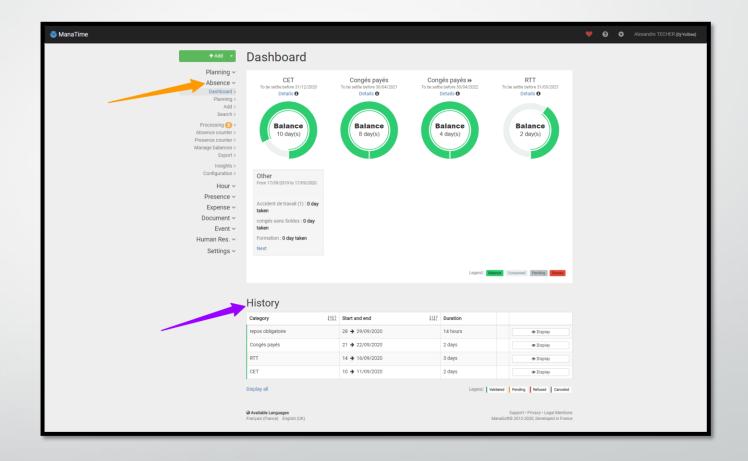

#### Check your balance

- Click on the absence button
- Then on the Dashboard
- You also have a history just at the bottom of your page!