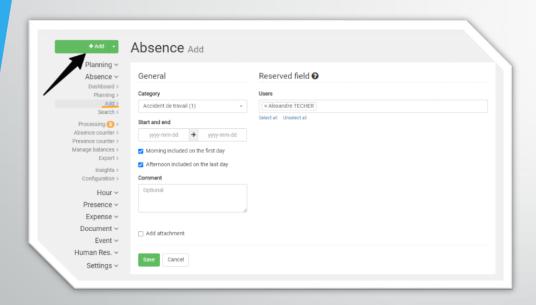

### Apply for a leave of absence

- Click on the button
- Complete your demand now.
- Once your request has been registered, it will automatically be sent to the person in charge of your department.