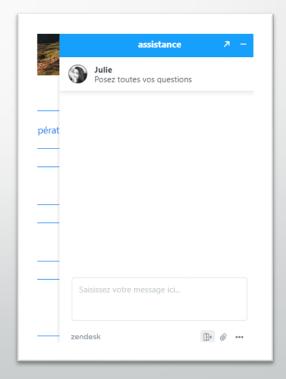

### Online support

- Click on the «?»
- Choose what you want

### Help (FAQ and Online Chat)

The FAQ

The Online Chat