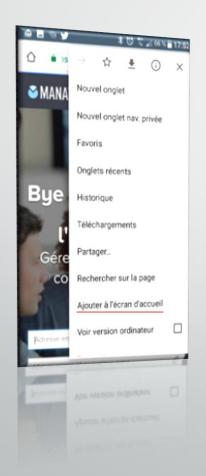

# Vacation pay software ManaTime

Starting well (User)

### Recommended browsers









Firefox



Safari

#### Disadvised browsers





# Install it on your iPhone / iPad









#### Install it on your Android / Tablet







#### Available on all devices!



# Login to our website <a href="http://www.manatime.com/">http://www.manatime.com/</a>









#### Check your balance

- Click on the absence button
- Then on the Dashboard
- You also have a history just at the bottom of your page!





### Apply for a leave of absence



- Click on the button
- Complete your demand now.
- Once your request has been registered, it will automatically be sent to the person in charge of your department.



#### Another method in GIF!







# Your request is awaiting processing.

You can now see that your dashboard has moved.

You can also consult all your requests on the search page.







#### Deposit an extra hour / Recovery

 Click on the arrow to the right of the "Add" button and choose overtime or recovery time