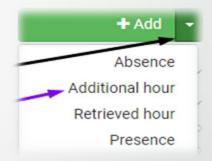

#### Deposit an extra hour / Recovery

 Click on the arrow to the right of the "Add" button and choose overtime or recovery time.

 You can also click Time / Add additional hour / Retrieved in your menu bar.