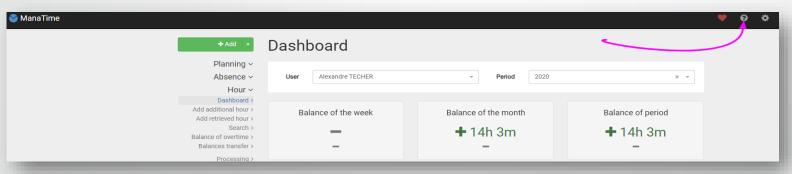

an also click Time / Add additional hour / Retrieved in your menu bar.





Then complete your form, register your request, it will be validated by your manager.

## Start & Stop (Virtual Pointer)





- Go to the tab "Presence" / "Add".
- Comment (if necessary) and click Start.
- Or click on the one on the top left.





Place yourself in front of your photo space (sent link, tablet, PC, etc...)

Take a picture of yourself











Validate



#### Continuation of the Process (2/2)

Click on Start



This is the end! Take a picture of yourself and stop





# The third option!

- > Fill in the boxes.
- Register







#### Research Q



\*You go directly to this page after the first step.

(GIF)



#### Ticket reports (GIF)







### Sponsorship / Awards (GIF)





### Online support



- Click on the «?»
- Choose what you want





### Help (FAQ and Online Chat)





The FAQ

The Online Chat

#### Contact Us









And that's it, it's already the end...

34avo./