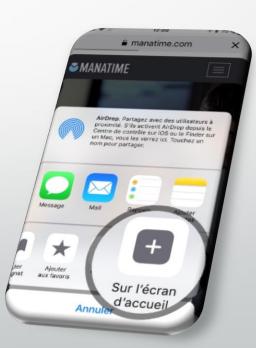

# Vacation pay software ManaTime

Starting well (User)

### Recommended browsers









Firefox



Safari

#### Disadvised browsers





# Install it on your iPhone / iPad









#### Install it on your Android / Tablet







#### Available on all devices!



# Login to our website <a href="http://www.manatime.com/">http://www.manatime.com/</a>









#### Check your balance

- Click on the absence button
- Then on the Dashboard
- You also have a history just at the bottom of your page!





### Apply for a leave of absence



- Click on the button
- Complete your demand now.
- Once your request has been registered, it will automatically be sent to the person in charge of your department.



#### Another method in GIF!







# Your request is awaiting processing.

You can now see that your dashboard has moved.

You can also consult all your requests on the search page.







#### Deposit an extra hour / Recovery

 Click on the arrow to the right of the "Add"