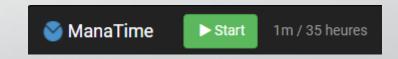

## Start & Stop (Virtual Pointer)

- Go to the tab "Presence" / "Add".
- Comment (if necessary) and click Start.
- Or click on the one on the top left.

Place yourself in front of your photo space (sent link, tablet, PC, etc...)