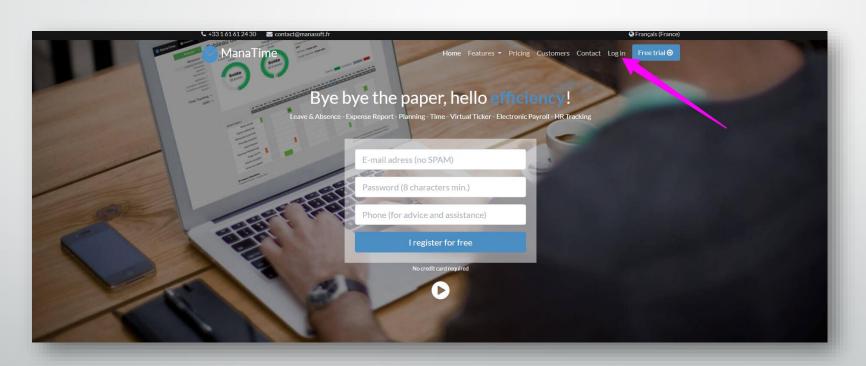

# Login to our website <a href="http://www.manatime.com/">http://www.manatime.com/</a>