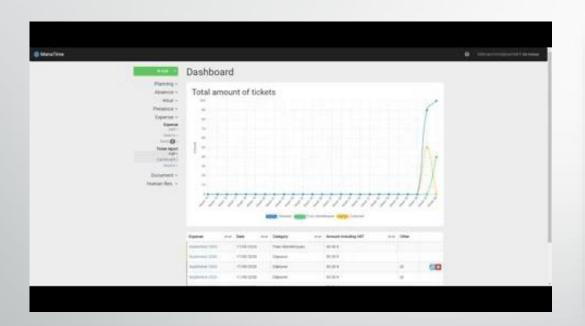

e "Add" button and choose overtime or recovery time.



 You can also click Time / Add additional hour / Retrieved in your menu bar.





Then complete your form, register your request, it will be validated by your manager.

## Start & Stop (Virtual Pointer)





- Go to the tab "Presence" / "Add".
- Comment (if necessary) and click Start.
- Or click on the one on the top left.





Place yourself in front of your photo space (sent link, tablet, PC, etc...)

Take a picture of yourself











Validate



#### Continuation of the Process (2/2)

Click on Start



This is the end! Take a picture of yourself and stop





# The third option!

- > Fill in the boxes.
- Register







#### Research Q



\*You go directly to this page after the first step.

(GIF)



#### Ticket reports (GIF)







### Sponsorship / Awards (GIF)





### Online support



- Click on the «?»
- Choose what you want





### Help (FAQ and Online Chat)





The FAQ

The Online Chat

#### Contact Us









And that's it, it's already the end...

34avo./