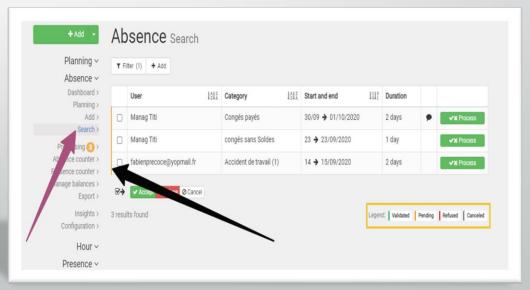

#### Check your balance

- Click on the absence button
- Then on the Dashboard
- You also have a history just at the bottom of your page!

# Your request is awaiting processing.

You can now see that your dashboard has moved.

You can also consult all your requests on the search page.