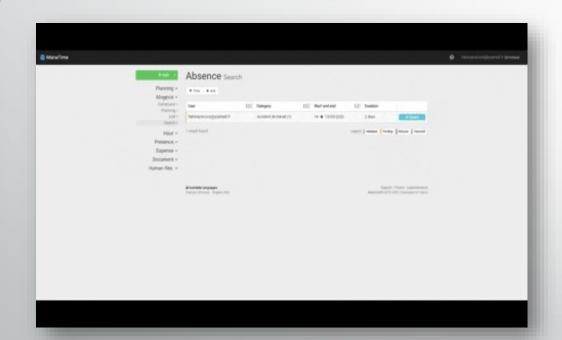

# Your request is awaiting processing.

You can now see that your dashboard has moved.

You can also consult all your requests on the search page.