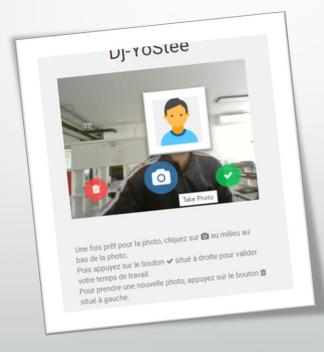

## Start & Stop (Virtual Pointer)

- Go to the tab "Presence" / "Add".
- Comment (if necessary) and click Start.
- Or click on the one on the top left.

Place yourself in front of your photo space (sent link, tablet, PC, etc...)

Take a picture of yourself

Validate