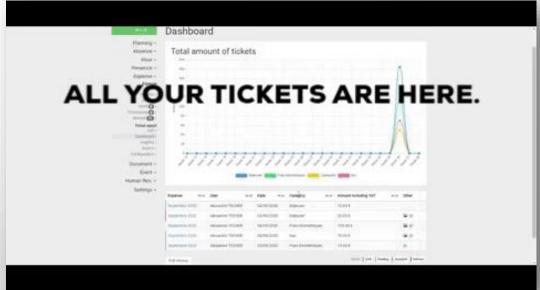

"Add" button and choose overtime or recovery time.



 You can also click Time / Add additional hour / Retrieved in your menu bar.





Then complete your form, register your request, it will be validated by your manager.

## Start & Stop (Virtual Pointer)





- Go to the tab "Presence" / "Add".
- Comment (if necessary) and click Start.
- Or click on the one on the top left.





Place yourself in front of your photo space (sent link, tablet, PC, etc...)

Take a picture of yourself











Validate



#### Continuation of the Process (2/2)

Click on Start



This is the end! Take a picture of yourself and stop





# The third option!

- > Fill in the boxes.
- Register







#### Research Q



\*You go directly to this page after the first step.

(GIF)



#### Ticket reports (GIF)







### Sponsorship / Awards (GIF)





### Online support



- Click on the «?»
- Choose what you want





### Help (FAQ and Online Chat)





The FAQ

The Online Chat

#### Contact Us









And that's it, it's already the end...

34avo./